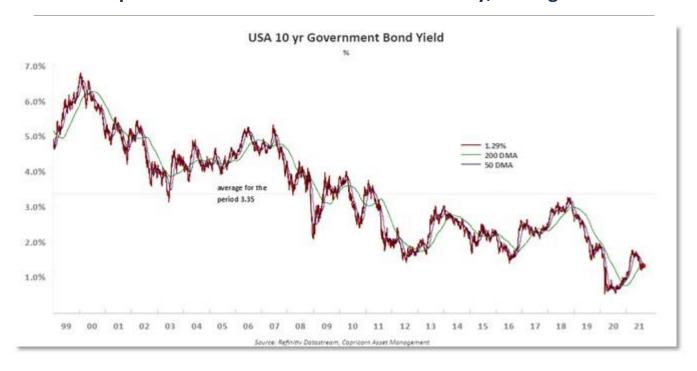

On Friday, the Federal Reserve will have its annual economic symposium, traditionally held at Jackson Hole, though this year it will take place virtually due to the spread of COVID-19 in the county. The focus remains squarely on Fed Chair Jerome Powell's remarks at the event for any clues regarding the timeline for Fed's tapering of asset purchases, an issue that has buffeted financial markets in recent months. The yield on the benchmark 10-year Treasury notes rose to 1.3019%, their highest since Aug.13.