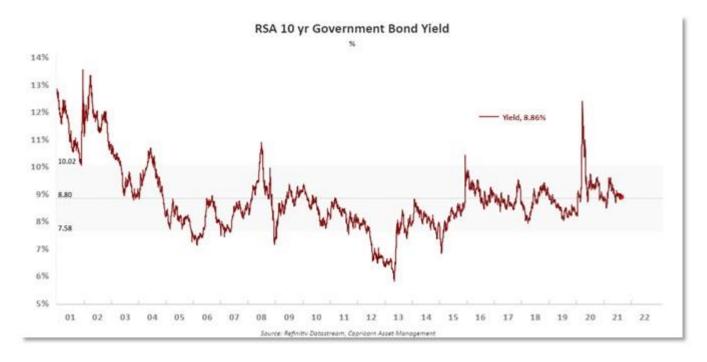

South African government bonds were a touch stronger, with the yield on the 2030 instrument dipping 1.5 basis point to 8.865%.